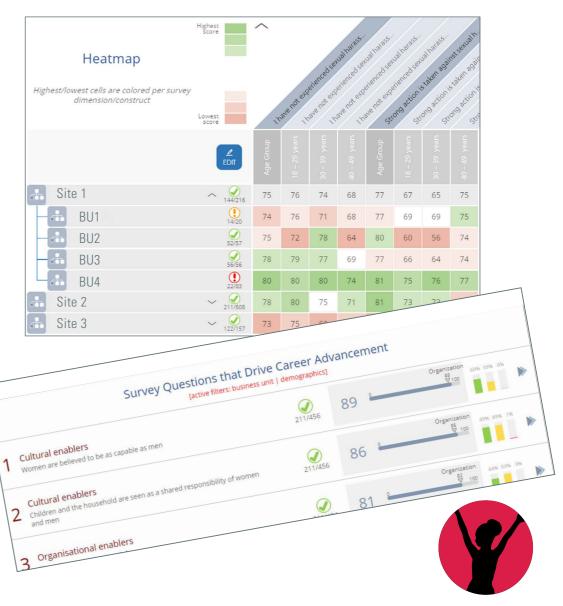

#### Underpinning this programme is the Women's Career Enabler Survey: a useful tool for pre- and post assessment

This tool provides organisations with a comprehensive snapshot of the career aspirations of women on these job levels and identifies the key challenges to their career progress, including personal, interpersonal and organisational factors as well as culture, family and household responsibilities.

The survey is done as a pre- and post assessment, indicating areas of growth and remaining concerns that need to be addressed to help these women thrive in the workplace.

"The Career Enabler Survey is an amazing tool to gather insights from employees about the factors that enable or hinder their career growth. It gives an organisation a view of how our women are experiencing culture, leadership, learning opportunities, and support systems that contribute to their professional development, and enables us to explore what we can do to bridge the gaps that exist to ultimately create positive people experiences and actually ensure that we are living our company's values and demonstrate behaviours that align Tiger's goals with individual aspirations."